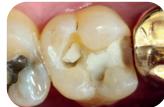

#### Clinical Case \_ Posterior Temporary Restoration

1. Preparation

2. Temporary filling with Temp·it or Temp·it Flow

2. Retaining the original shape 4. Removed as one piece after 7 days