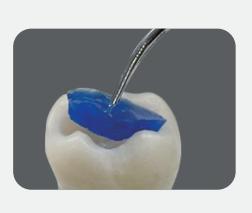

#### Clinical Case \_ Posterior Temporary Restoration

1. Preparation

2. Temporary filling with Temp·it or Temp·it Flow

2. Retaining the original shape 4. Removed as one piece after 7 days