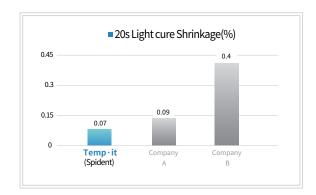

#### **Solution** Excellent mechanical Properties

>>Temp·it has excellent sealing ability as it has very low polymerization shrinkage rate. It protects from undesirable food particles and bacteria entering the cavity. And it has ideal hardness to resist the scratching and abrasion temporarily.

\*Source: Spident R&D center internal data.