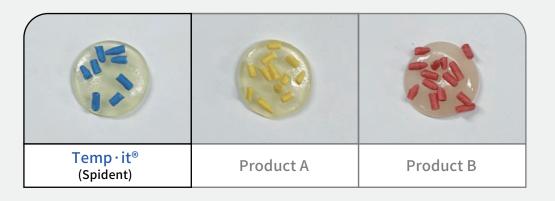

# Removed in one piece No Damage, No residue

## **Elasticity**

>> As the material is elastic, even after light cured, it is easy to be removed in one piece without shattering or tearing. There is no need to use a drill to remove the temporary filling. Thus, the cavity hold the same shape and has no adverse effect on the fit of the final restoration.