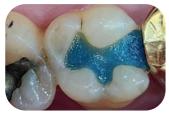

#### Clinical Case \_ Implant Abutments

1. Abutment with open aperture 2. Aperture sealed with Temp·it Flow