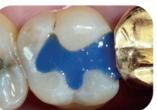

#### Clinical Case \_ Implant Abutments

1. Abutment with open aperture 2. Aperture sealed with Temp·it Flow