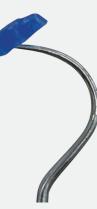

# Removed in one piece No Damage, No residue

## **Elasticity**

>> As the material is elastic, even after light cured, it is easy to be removed in one piece without shattering or tearing. There is no need to use a drill to remove the temporary filling. Thus, the cavity hold the same shape and has no adverse effect on the fit of the final restoration.