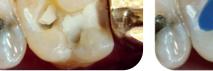

#### Clinical Case \_ Posterior Temporary Restoration

1. Preparation

2. Temporary filling with Temp·it or Temp·it Flow

2. Retaining the original shape 4. Removed as one piece after 7 days