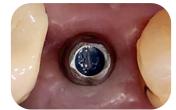

#### Clinical Case \_ Implant Abutments

1. Abutment with open aperture 2. Aperture sealed with Temp·it Flow