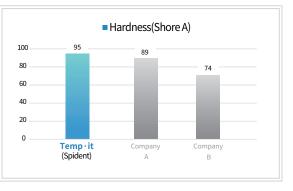

#### **Solution** Excellent mechanical Properties

>>Temp·it has excellent sealing ability as it has very low polymerization shrinkage rate. It protects from undesirable food particles and bacteria entering the cavity. And it has ideal hardness to resist the scratching and abrasion temporarily.

\*Source: Spident R&D center internal data.