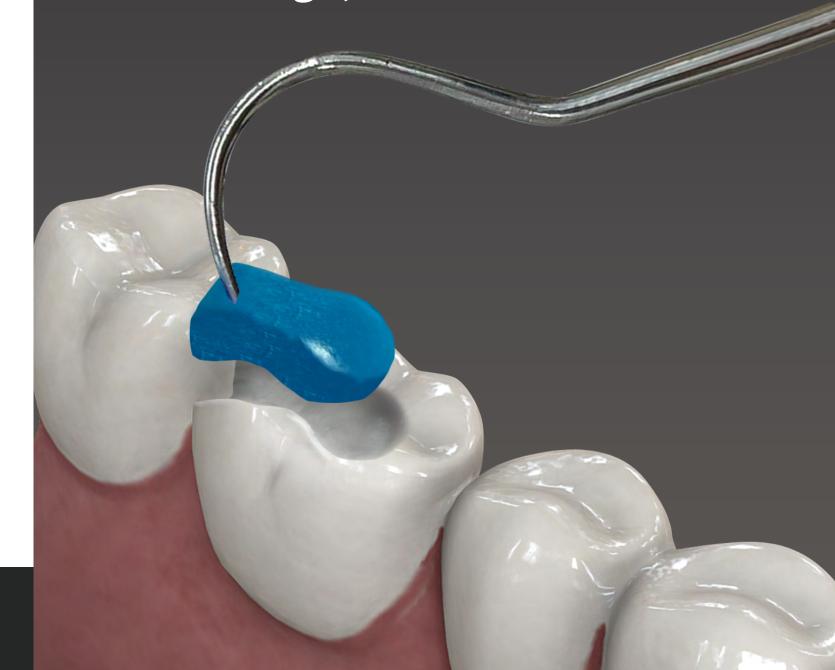

#### Clinical Case \_ Posterior Temporary Restoration

1. Preparation

2. Temporary filling with Temp·it or Temp·it Flow

2. Retaining the original shape 4. Removed as one piece after 7 days