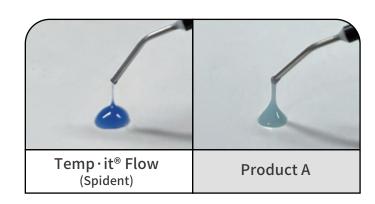

#### Shade Guide

>> Temp·it and Temp·it Flow has yellow and blue shades. Yellow is as tooth color, and you can use it universally. Blue shade is easy to be distinguished. It is suitable for posterior to remind patients come back for final restoration.

Yellow

Blue