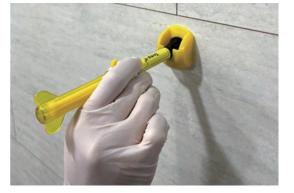

#### Clinical Case \_ Implant Abutments

1. Abutment with open aperture 2. Aperture sealed with Temp·it Flow